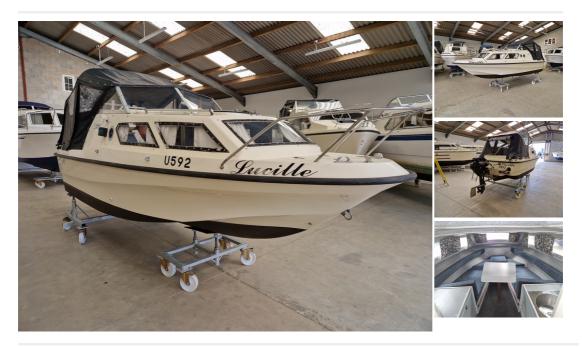

## **Description**

For Sale Shetland Family 4 called Lucille, Length 18ft + rear platform, Beam 6ft10ins, Built 1991, 2 Berths, portable cooker, sink, porta potti toilet, 12 volts electrics, Bsc 2028, powered by a Mercury 15Hp 4 stroke outboard engine (new 2021), all original gelcoat (not painted), hull polished and new antifouling, includes new mooring ropes, clean fenders, etc, FREE DELIVERY within 250 miles, priced at £5,995. Viewing by appointment only at our Leicestershire indoor showroom, please contact David on 07721 382619.

| Sales status: sold                | Manufacturer: Shetland  |
|-----------------------------------|-------------------------|
| Model: Family Four called Lucille | Year built: 1991        |
| Length: 5.49 m                    | <b>Beam:</b> 2.08 m     |
| No. of previous owners: unknown   | Condition: as new       |
| Sale Type: Used                   | Sale: Dealer            |
| Propulsion: Outboard              | Steering: Wheel control |
| Engine manufacturer: Mercury      | No. of engines: 1       |
| <b>HP:</b> 15                     | Fuel: Petrol            |
| Material hull: GRP                | Material deck: GRP      |